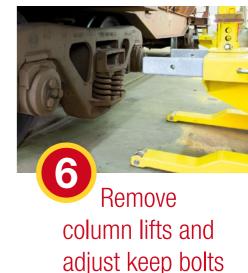

### RF WAGONLIFT 20 minute

Undo the keep

Undo the keep bolts holding the wheels in bogies

Position column

Position column lifts under wagon and through bogie frame openings

Lift wagon and bogies. Wheels remain behind on track