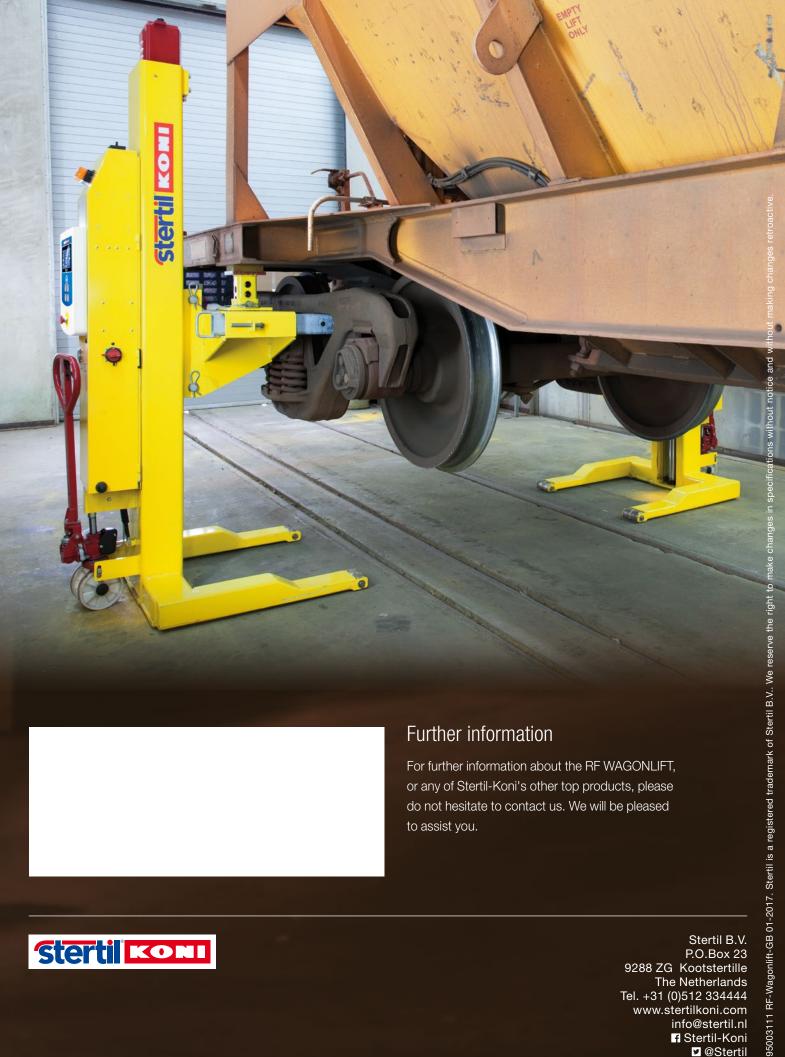

### The RF WAGONLIFT with revolutionary bogie supporting anvil

Looking for optimum flexibility and maximum productivity ..? With Stertil-Koni's RF (Rail Freight) WAGONLIFT the wagon and bogies can be lifted simultaneously, leaving the wheels on the track. There is no need anymore to roll away the bogies to a different area of the workshop.

#### Versatility with unique bogie supporting anvil

The RF WAGONLIFT is the only lift in the rolling stock market whereby the wagon and bogies can be lifted in one go with **one single adaptor** 

Safety Firs