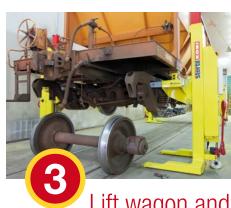

### RF WAGONLIFT 20 minute

Undo the keep

Undo the keep bolts holding the wheels in bogies

Position column

Position column lifts under wagon and through bogie frame openings

Lift wagon and bogies. Wheels remain behind on track