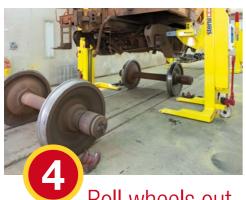

## wheel change

Roll wheels out & bring replacement wheels

Lower wagon onto new wheels