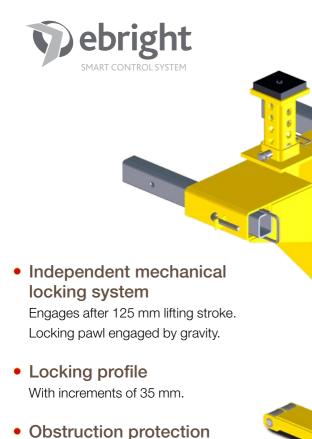

#### Safety first and foremost

Providing a safe working environment is paramount in order to reduce industrial injuries. Especially if working over an open pit:

- Wireless, no trip hazard
- Easy to manoeuvre and position
- Overload safety device
- Independent mechanical locking system
- Several hydraulic safety systems
- Lift can be lowered onto locks
- No slings
- No axle stands
- No overhead cranes
- No unnecessary moving of wheels, bogies or other heavy components across workshop floor

- Adjustable lowering speed to have more control when lowering onto the wheels
- Life time guarantee on the synthetic runner wheel system
- Emergency stop on each column
- Low voltage control panel
- Continuous synchronisation within 15 mm between the mobile column lifts