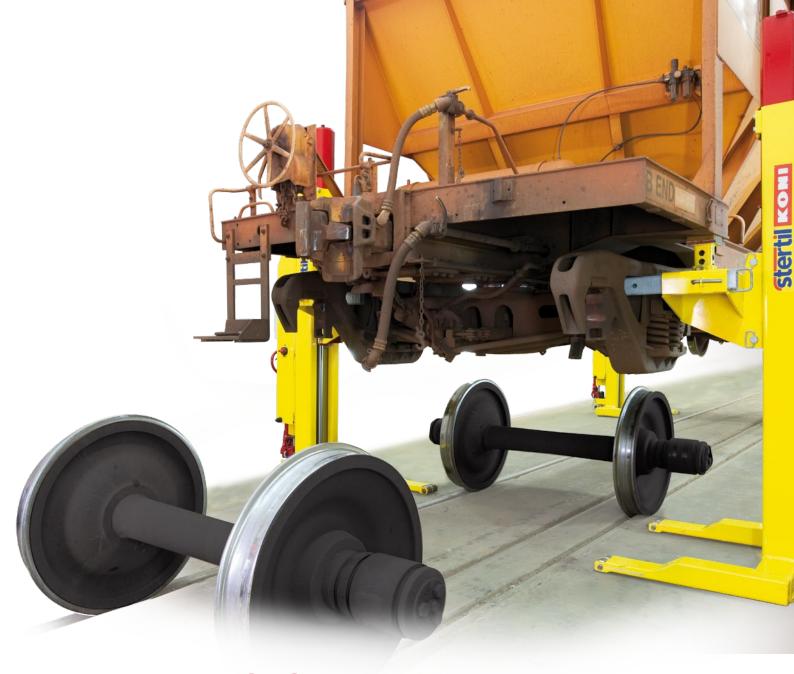

#### Versatility with unique bogie supporting anvil

The RF WAGONLIFT is the only lift in the rolling stock market whereby the wagon and bogies can be lifted in one go with **one single adaptor** 

Safety Firs

- 1 solution for all types of wagons: open, covered, flat, tank
- 1 solution for all variety of gauges: standard, wide, narrow
- 1 solution for
  - Inspections (e.g. axle corrosion and mechanical damage check)
  - Maintenance (wheel set changes and general repair)
  - Manufacturing
- Allows standard operation from any column
- Simple controls