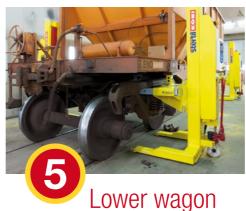

## wheel change

Roll wheels out & bring replacement wheels

Lower wagon onto new wheels