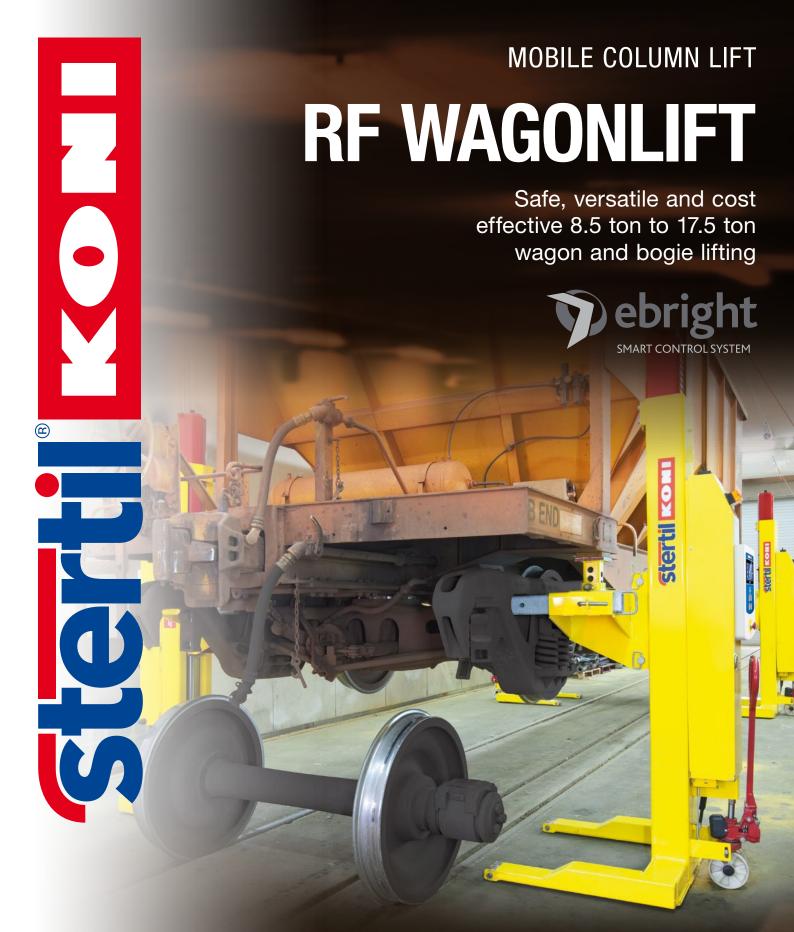

### The RF WAGONLIFT with revolutionary bogie supporting anvil

Looking for optimum flexibility and maximum productivity ..? With Stertil-Koni's RF (Rail Freight) WAGONLIFT the wagon and bogies can be lifted simultaneously, leaving the wheels on the track. There is no need anymore to roll away the bogies to a different area of the workshop.

#### Versatility with unique bogie supporting anvil

The RF WAGONLIFT is the only lift in the rolling stock market whereby the wagon and bogies can be lifted in one go with **one single adaptor** 

Safety Firs