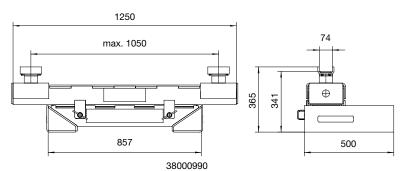

## Options

An adapter cart for easy storage and movement of 2 multi-purpose adapters is available.

1250

A wide range of pick up adapters is available for various purposes.

| Model                | Special Vehicle Version | Special Vehicle Version Extended | Light Truck Version  |
|----------------------|-------------------------|----------------------------------|----------------------|
| Article number       | 38000950                | 38000990                         | 38000970             |
| Suitable for columns | ST1075-ST1085-ST1100    | ST1075-ST1085-ST1100             | ST1075-ST1085-ST1100 |
|                      |                         | with extended baseframe          |                      |
| Capacity*            | 10,000 kg               | 6,600 kg                         | 2,500 kg             |
| Weight               | 110 kg                  | 160 kg                           | 80 kg                |