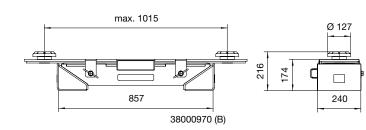

## Options

An adapter cart for easy storage and movement of 2 multi-purpose adapters is available.

1250

A wide range of pick up adapters is available for various purposes.

| Model                | Special Vehicle Version | Special Vehicle Version Extended | Light Truck Version  |
|----------------------|-------------------------|----------------------------------|----------------------|
| Article number       | 38000950                | 38000990                         | 38000970             |
| Suitable for columns | ST1075-ST1085-ST1100    | ST1075-ST1085-ST1100             | ST1075-ST1085-ST1100 |
|                      |                         | with extended baseframe          |                      |
| Capacity*            | 10,000 kg               | 6,600 kg                         | 2,500 kg             |
| Weight               | 110 kg                  | 160 kg                           | 80 kg                |