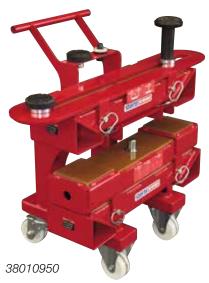

## Options

An adapter cart for easy storage and movement of 2 multi-purpose adapters is available.

1250

A wide range of pick up adapters is available for various purposes.

| Model                | Special Vehicle Version | Special Vehicle Version Extended | Light Truck Version  |
|----------------------|-------------------------|----------------------------------|----------------------|
| Article number       | 38000950                | 38000990                         | 38000970             |
| Suitable for columns | ST1075-ST1085-ST1100    | ST1075-ST1085-ST1100             | ST1075-ST1085-ST1100 |
|                      |                         | with extended baseframe          |                      |
| Capacity*            | 10,000 kg               | 6,600 kg                         | 2,500 kg             |
| Weight               | 110 kg                  | 160 kg                           | 80 kg                |