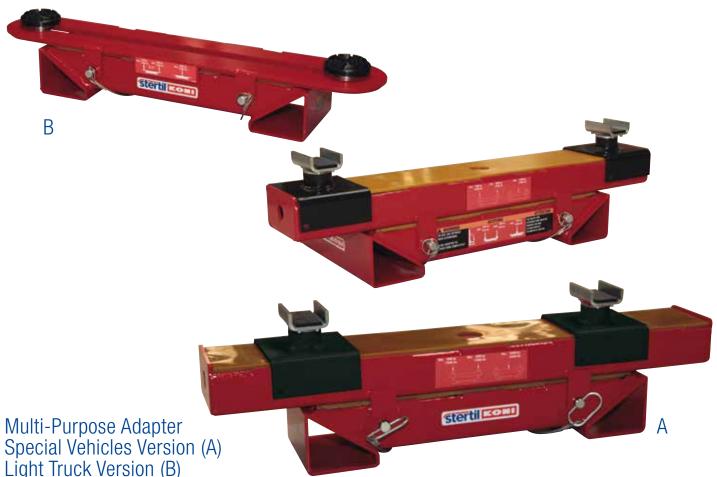

## **MULTI-PURPOSE ADAPTER**

## SPECIAL VEHICLES VERSION (A) LIGHT TRUCK VERSION (B)

Capacity 10 t

- Light Truck Version (B)
- Very suitable to use for lifting all kinds of Vehicles with two mobile columns on the front and on the rear.
- Modular design so easy to adapt to various applications.
- Individual components can be used to create requirement specific solutions.
- A wide range of adapters for various applications available
- Version for extended reach under the vehicle is also available<sup>1</sup>

Special Vehicles Version (A)

- U-shaped pick up adapters that can move sideways. Commonly used for Military vehicles.
- Extra wide upper beam for optimal reach. Light Truck Version (B)
- Extremely low pick up height with the light truck version (B)
- Flat round pick up adapters that can move sideways.
- <sup>1</sup> requires also extended baseframe