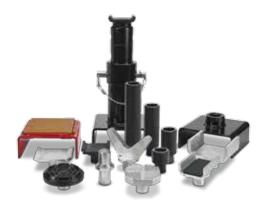

Special Vehicles Version (A)

- U-shaped pick up adapters that can move sideways. Commonly used for Military vehicles.
- Extra wide upper beam for optimal reach. Light Truck Version (B)
- Extremely low pick up height with the light truck version (B)
- Flat round pick up adapters that can move sideways.
- <sup>1</sup> requires also extended baseframe

## Options

An adapter cart for easy storage and movement of 2 multi-purpose adapters is available.

1250

A wide range of pick up adapters is available for various purposes.

| Model                | Special Vehicle Version | Special Vehicle Version Extended | Light Truck Version  |
|----------------------|-------------------------|----------------------------------|----------------------|
| Article number       | 38000950                | 38000990                         | 38000970             |
| Suitable for columns | ST1075-ST1085-ST1100    | ST1075-ST1085-ST1100             | ST1075-ST1085-ST1100 |
|                      |                         | with extended baseframe          |                      |
| Capacity*            | 10,000 kg               | 6,600 kg                         | 2,500 kg             |
| Weight               | 110 kg                  | 160 kg                           | 80 kg                |