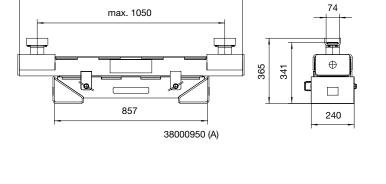

## Options

An adapter cart for easy storage and movement of 2 multi-purpose adapters is available.

1250

A wide range of pick up adapters is available for various purposes.

| Model                | Special Vehicle Version | Special Vehicle Version Extended | Light Truck Version  |
|----------------------|-------------------------|----------------------------------|----------------------|
| Article number       | 38000950                | 38000990                         | 38000970             |
| Suitable for columns | ST1075-ST1085-ST1100    | ST1075-ST1085-ST1100             | ST1075-ST1085-ST1100 |
|                      |                         | with extended baseframe          |                      |
| Capacity*            | 10,000 kg               | 6,600 kg                         | 2,500 kg             |
| Weight               | 110 kg                  | 160 kg                           | 80 kg                |